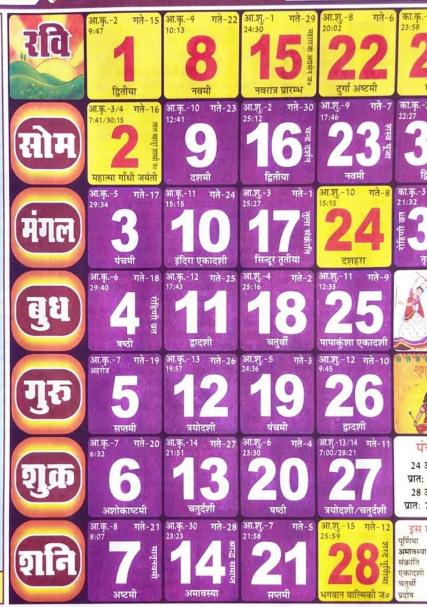

## मास के व्रत, पर्व और जयंती

- 1 नव वर्ष प्रारम्भ
- 2 पुत्रदा एकादशी वृत
- 4 प्रदोष वृत, रोहिणी वृत
- 6 पूर्णिमा व्रत, शाकम्भरी जयंती, माघ स्नान प्रारम्भ
- 10 सकट चौथ वृत (चन्द्रोदय: 8:51), सौभाग्य सुन्दरी व्रत
- 12 स्वामी विवेकानंद जयंती
- 13 लोहडी
- 14 मकर संक्रांति,
- खरमास / मलमास समाप्त
- 15 पोंगल, कालाष्टमी
- 18 षट्तिला एकादशी व्रत
- 19'श्री शीतलनाथ जी जन्म दिवस, प्रदोष व्रत
- 20 शिवरात्रि (मासिक)
- 21 मौनी अमावस्या,
- भ० ऋषभदेव जी निर्वाण दिवस
- 22 गुप्त नवरात्र प्रारम्भ
- 23 नेताजी सुभाष चन्द्र बोस जयंती
- 24 श्री विमलनाथ जी जन्मदिवस, वरद कंद चतुर्थी, तिल चतुर्थी
- 26 गणतंत्र दिवस, बसंत पंचमी,
- सरस्वती पूजा 28 लाला लाजपत राय जयंती, भीष्माष्टमी,
- नर्मदा जयंती 30 महात्मा गाँधी शहीदी दिवस, महानन्दा नवमी
- 31 रोहिणी व्रत