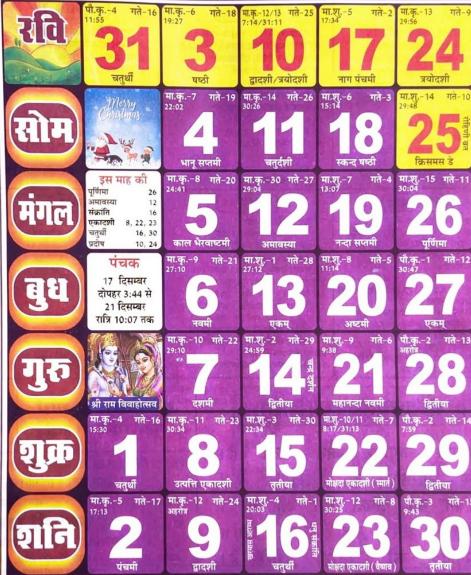

विक्रमी सम्वत् २०७९ पौष शुक्ल 10 से माघ शुक्ल 10 तक

राष्ट्रीय शाके 1944

पौष मास 11 से माघ मास 11 तक

जैन सम्वत् २५४९

पौष शुक्ल 10 से माघ शुक्ल 10 तक

इस्लामी हिजरी १४४४

जमादिल आखिर 7 से रज्जव 8 तक

## मास के व्रत, पर्व और जयंती

- 1 नव वर्ष प्रारम्भ
- 2 पुत्रदा एकादशी वृत
- 4 प्रदोष वृत, रोहिणी वृत
- 6 पूर्णिमा व्रत, शाकम्भरी जयंती, माघ स्नान प्रारम्भ
- 10 सकट चौथ वृत (चन्द्रोदय: 8:51), सौभाग्य सुन्दरी व्रत
- 12 स्वामी विवेकानंद जयंती
- 13 लोहडी
- 14 मकर संक्रांति,
- खरमास / मलमास समाप्त
- 15 पोंगल, कालाष्टमी
- 18 षट्तिला एकादशी व्रत
- 19'श्री शीतलनाथ जी जन्म दिवस, प्रदोष व्रत
- 20 शिवरात्रि (मासिक)
- 21 मौनी अमावस्या,
- भ० ऋषभदेव जी निर्वाण दिवस
- 22 गुप्त नवरात्र प्रारम्भ
- 23 नेताजी सुभाष चन्द्र बोस जयंती
- 24 श्री विमलनाथ जी जन्मदिवस, वरद कंद चतुर्थी, तिल चतुर्थी
- 26 गणतंत्र दिवस, बसंत पंचमी,
- सरस्वती पूजा 28 लाला लाजपत राय जयंती, भीष्माष्टमी,
- नर्मदा जयंती 30 महात्मा गाँधी शहीदी दिवस, महानन्दा नवमी
- 31 रोहिणी व्रत