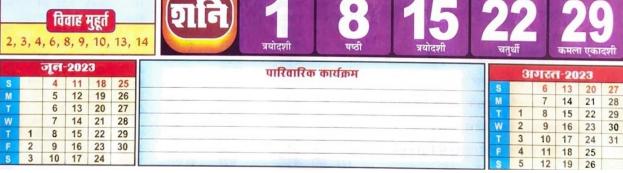

## विवाह महत

15, 25, 26, 27, 28, 30, 31

नववर्ष प्रारम्भ पौ.शु.-11 गते-18 मा.कृ.-2 <sup>20:27</sup> 9:39

द्वितीया गते-25

अष्टमी

पुत्रदा एकादशी पौ.शु.-12 गते-19 मा.कृ.-3 22:05

मा.कृ.-10 18:06 गते-26

पौ.शु.-13 गते-20 मा.कृ.-4 24:04

27

|   | दिसम्बर-२०२२ |    |    |    |    |  |  |  |  |  |  |  |  |
|---|--------------|----|----|----|----|--|--|--|--|--|--|--|--|
| S |              | 4  | 11 | 18 | 25 |  |  |  |  |  |  |  |  |
| M |              | 5  | 12 | 19 | 26 |  |  |  |  |  |  |  |  |
| T |              | 6  | 13 | 20 | 27 |  |  |  |  |  |  |  |  |
| W |              | 7  | 14 | 21 | 28 |  |  |  |  |  |  |  |  |
| Т | 1            | 8  | 15 | 22 | 29 |  |  |  |  |  |  |  |  |
| F | 2            | 9  | 16 | 23 | 30 |  |  |  |  |  |  |  |  |
| S | 3            | 10 | 17 | 24 | 31 |  |  |  |  |  |  |  |  |

| पारिवारिक कार्यक्रम                                                                                                                                                                                                                                                                                                                                                                                                                                                                                                                                                                                                                                                                                                                                                                                                                                                                                                                                                                                                                                                                                                                                                                                                                                                                                                                                                                                                                                                                                                                                                                                                                                                                                                                                                                                                                                                                                                                                                                                                                                                                                                            |   | U | रव | ी-20 | 28 |   |
|--------------------------------------------------------------------------------------------------------------------------------------------------------------------------------------------------------------------------------------------------------------------------------------------------------------------------------------------------------------------------------------------------------------------------------------------------------------------------------------------------------------------------------------------------------------------------------------------------------------------------------------------------------------------------------------------------------------------------------------------------------------------------------------------------------------------------------------------------------------------------------------------------------------------------------------------------------------------------------------------------------------------------------------------------------------------------------------------------------------------------------------------------------------------------------------------------------------------------------------------------------------------------------------------------------------------------------------------------------------------------------------------------------------------------------------------------------------------------------------------------------------------------------------------------------------------------------------------------------------------------------------------------------------------------------------------------------------------------------------------------------------------------------------------------------------------------------------------------------------------------------------------------------------------------------------------------------------------------------------------------------------------------------------------------------------------------------------------------------------------------------|---|---|----|------|----|---|
| antanta arazar                                                                                                                                                                                                                                                                                                                                                                                                                                                                                                                                                                                                                                                                                                                                                                                                                                                                                                                                                                                                                                                                                                                                                                                                                                                                                                                                                                                                                                                                                                                                                                                                                                                                                                                                                                                                                                                                                                                                                                                                                                                                                                                 | S |   | 5  | 12   | 19 | 1 |
|                                                                                                                                                                                                                                                                                                                                                                                                                                                                                                                                                                                                                                                                                                                                                                                                                                                                                                                                                                                                                                                                                                                                                                                                                                                                                                                                                                                                                                                                                                                                                                                                                                                                                                                                                                                                                                                                                                                                                                                                                                                                                                                                | M |   | 6  | 13   | 20 | 1 |
|                                                                                                                                                                                                                                                                                                                                                                                                                                                                                                                                                                                                                                                                                                                                                                                                                                                                                                                                                                                                                                                                                                                                                                                                                                                                                                                                                                                                                                                                                                                                                                                                                                                                                                                                                                                                                                                                                                                                                                                                                                                                                                                                | T |   | 7  | 14   | 21 |   |
|                                                                                                                                                                                                                                                                                                                                                                                                                                                                                                                                                                                                                                                                                                                                                                                                                                                                                                                                                                                                                                                                                                                                                                                                                                                                                                                                                                                                                                                                                                                                                                                                                                                                                                                                                                                                                                                                                                                                                                                                                                                                                                                                | W | 1 | 8  | 15   | 22 |   |
|                                                                                                                                                                                                                                                                                                                                                                                                                                                                                                                                                                                                                                                                                                                                                                                                                                                                                                                                                                                                                                                                                                                                                                                                                                                                                                                                                                                                                                                                                                                                                                                                                                                                                                                                                                                                                                                                                                                                                                                                                                                                                                                                | T | 2 | 9  | 16   | 23 |   |
| Dec                                                                                                                                                                                                                                                                                                                                                                                                                                                                                                                                                                                                                                                                                                                                                                                                                                                                                                                                                                                                                                                                                                                                                                                                                                                                                                                                                                                                                                                                                                                                                                                                                                                                                                                                                                                                                                                                                                                                                                                                                                                                                                                            | F | 3 | 10 | 17   | 24 |   |
| A Company of the Comp | S | 4 | 11 | 18   | 25 |   |